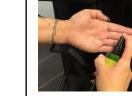

#### STEP 1

Wet hair

**Pour** SENSI-RELAX 10 ml. SHAMPOO into your hand. **Add** 3 doses of ILLUMINA-THERAPY OIL

Warm between your hands to mix and activate the product

#### STEP 1

**Wet** hair

**Pour** SENSI-RELAX 10 ml. SHAMPOO into your hand.

#### **STEP 1**

Wet hair

**Pour** SENSI-RELAX 10 ml. SHAMPOO into your hand. Add 3 doses of ILLUMINA-THERAPY OIL

Warm between your hands to mix and activate the product

Leave on for a few minutes and keep on combing and massaging with your 3 min. fingers Rinse