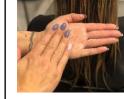

#### STEP 3

**Towel dry** hair **Warm** NUTRI-ENERGY 15 ml MASK between your hands

Apply, massage and comb roots, lengths and ends using your fingers

Leave on for a few minutes and keep on massaging from nape to forehead to add volume. Rinse

#### STEP 3

THERAPY OIL Apply, massa lengths and e fingers

**Apply, massage** and **comb** roots, lengths and ends using your fingers

Prepare NUTRI-ENERGY 15 ml

Add 3 doses of ILLUMINA-

Towel dry hair

MASK

Prepare NUTRI-ENERGY 15 ml.

Add 3 doses of ILLUMINA-

Towel dry hair

THERAPY OIL

MASK

fingers