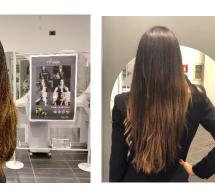

Home » Professional Brands » Oyster Professional » Cannabis Green Lab » Salon rituals

1

Trattamenti di rigenerazione totale per capelli colorati, trattati e decolorati con i prodotti Cannabis Green Lab.

Trasforma il servizio in Salone in un'esperienza di benessere globale rigenerante, illuminante e rilassante alla Canapa Sativa.

Ritual "Peace"