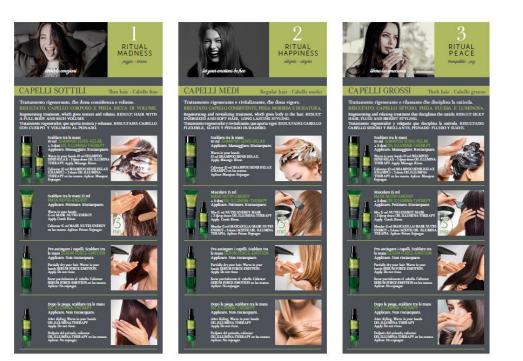

# **THE 3 RITUALS**

| RITUAL                                                                                                                                                       | SUITABLE FOR                                                                      | RESULT                                                      | HOW THE TREATMENT ACTS                                                                                                                                                                                         |
|--------------------------------------------------------------------------------------------------------------------------------------------------------------|-----------------------------------------------------------------------------------|-------------------------------------------------------------|----------------------------------------------------------------------------------------------------------------------------------------------------------------------------------------------------------------|
| <ol> <li>MADNESS<br/>TEXTURISING</li> <li>Regenerating and</li> <li>Revitalising Treatment that<br/>adds Strength and Volume</li> </ol>                      | THIN HAIR<br>lifeless and with no volume,<br>does not hold style                  | <b>Hair full of body</b><br>Full-bodied style               | <ul> <li>DEEP ACTION:</li> <li>Strengthens keratin structures</li> <li>Smoothes and seals all cuticle layers</li> <li>Regenerates the hydrolipidic film that protects hair</li> </ul>                          |
| 2. HAPPINESS<br>STRANGHTENING<br>Regenerating and<br>Revitalising Treatment that<br>adds Support and Vitality                                                | <b>REGULAR HAIR</b><br>difficult to manage when<br>styling, lifeless, static hair | <b>Strong hair</b><br>Soft, long-lasting styling            | <ul> <li>INTERMEDIATE ACTION:</li> <li>Revitalises and lowers outer cuticle layers</li> <li>Leaves hair soft and smooth</li> <li>Regenerates the hydrolipidic film that protects hair</li> </ul>               |
| <b>3. PEACE</b><br><b>ANTI-FRIZZ</b><br>Regenerating and<br>Revitalising Treatment that<br>smoothes cuticles.<br>Leaves hair <b>Shiny</b> and <b>Silky</b> . | THICK HAIR<br>dull, frizzy and unruly                                             | <b>Smooth and silky hair</b><br>Frizz-free, radiant styling | <ul> <li>ACTS ON OUTER CUTICLE LAYERS:</li> <li>Smooths and seals cuticles</li> <li>Eliminates frizz and leaves hair looking glossier</li> <li>Regenerates the hydrolipidic film that protects hair</li> </ul> |

# **STEP BY STEP: MADNESS – thin hair**

# HAPPINESS

Regular hair

# **SALON RITUALS: HAPPINESS – normal/regular hair**

# **SALON RITUALS: PEACE – thick hair**