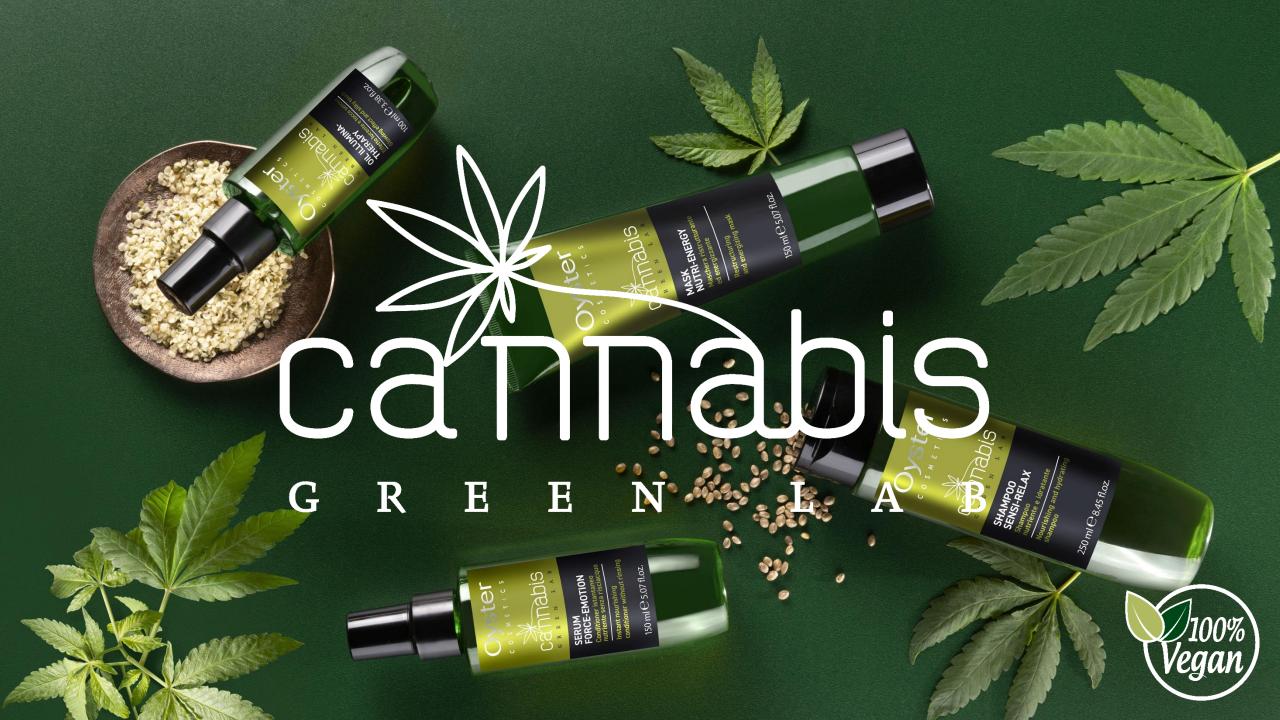

**CANNABIS IS HERE** 

# **CANNABIS** is the

**REGENERATING and REVITALIZINIG** 

**VEGAN** Professional System

with **CANAPA SATIVA\_HEMP** 

for COLORED, TREATED AND BLEACHED HAIR

and its total well-being

# **CANNABIS** line for COLOURED, TREATED and BLEACHED hair