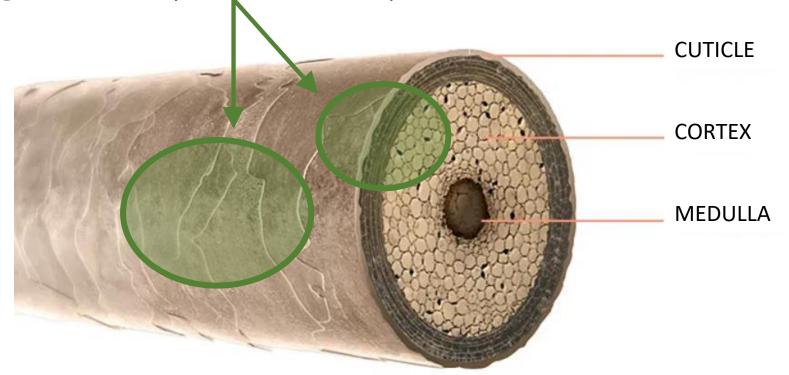

# **TREATED AND DAMAGED HAIR: NEED**

- The hydrolipidic film becomes thinner and no longer ensures a protective barrier for hair
- The cuticle opens when hair is damaged and loses moisture, becoming dull and frizzy
- The keratin structure is weakened and hair becomes fragile, porous and dull

# **TREATED AND DAMAGED HAIR: CANNABIS SOLUTION**

- Provides the necessary HYDRATION for the hair's structure
- **RESTORES the hydrolipidic film**
- SEALS cuticles
- STRENGTHENS the keratin structure
- **REINVIGORATES** hair from roots to ends