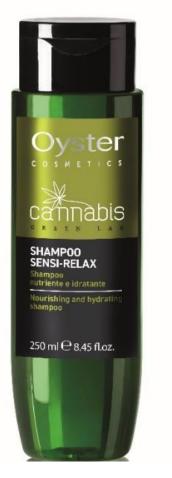

#### SENSI-RELAX shampoo

#### **Nourishing and Hydrating**

pH: 5.00 - 6.00

**DESCRIPTION:** gentle cleansing effect, leaves a pleasant feeling of relaxation and well-being thanks to its enveloping fragrance. Enriched with cold-pressed Hemp Seed Oil, it provides a deep, nourishing action, leaving hair soft and incredibly radiant.

**FRAGRANCE:** musky, woody and enveloping. **TEXTURE:** soft and creamy.

**SUITABLE FOR**: coloured, treated and bleached hair. Particularly effective on damaged hair and stressed scalp.

**RESULT:** regenerated and stronger hair from roots to ends.

**DIRECTIONS:** RINSE-OUT – Apply to wet hair – Massage into a soft, rich and pleasant lather – Leave on for a few minutes – Rinse and repeat if necessary.

**PRO TIPS:** to enhance the illuminating effect, add 3 doses of ILLUMINA-THERAPY OIL. Warm between your hands and apply on hair, working through lengths and ends.