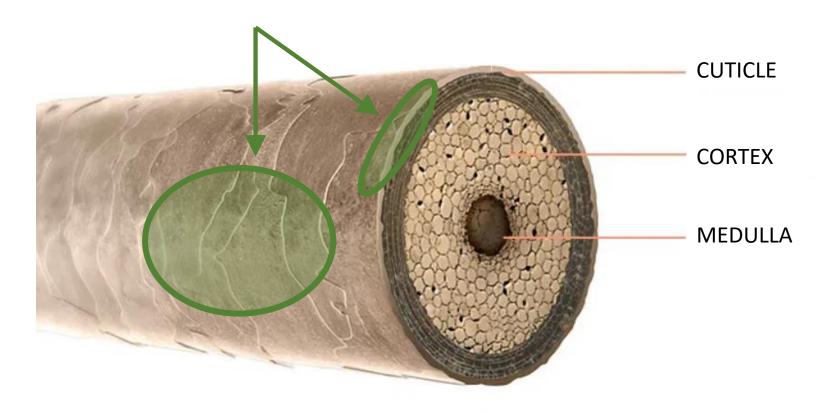

# ON **REGULAR HAIR** CANNABIS ACTS ON AN INTERMEDIATE LEVEL **BETWEEN THE FIBRES AND CUTICLES**

- Revitalises and lowers the outer cuticle layers, thereby leaving hair soft and smooth
- **Regenerates** the hydrolipidic film that protects hair

## ON THICK HAIR CANNABIS ACTS ON THE OUTER CUTICLE LAYERS

- Smoothes and seals cuticles, leaving hair looking glossier and eliminating frizz
- Regenerates the hydrolipidic film that protects hair

250 ml