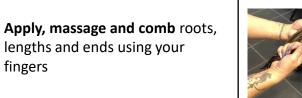

#### STEP 3

**Towel dry** hair **Warm** NUTRI-ENERGY 15 ml MASK between your hands

Apply, massage and comb roots, lengths and ends using your fingers

Leave on for a few minutes and keep on massaging from nape to forehead to add volume. Rinse

#### STEP 3

THERAPY OIL Apply, massa lengths and e fingers

**Apply, massage** and **comb** roots, lengths and ends using your fingers

Prepare NUTRI-ENERGY 15 ml

Add 3 doses of ILLUMINA-

Towel dry hair

MASK

Prepare NUTRI-ENERGY 15 ml.

Add 3 doses of ILLUMINA-

Towel dry hair

THERAPY OIL

MASK

fingers