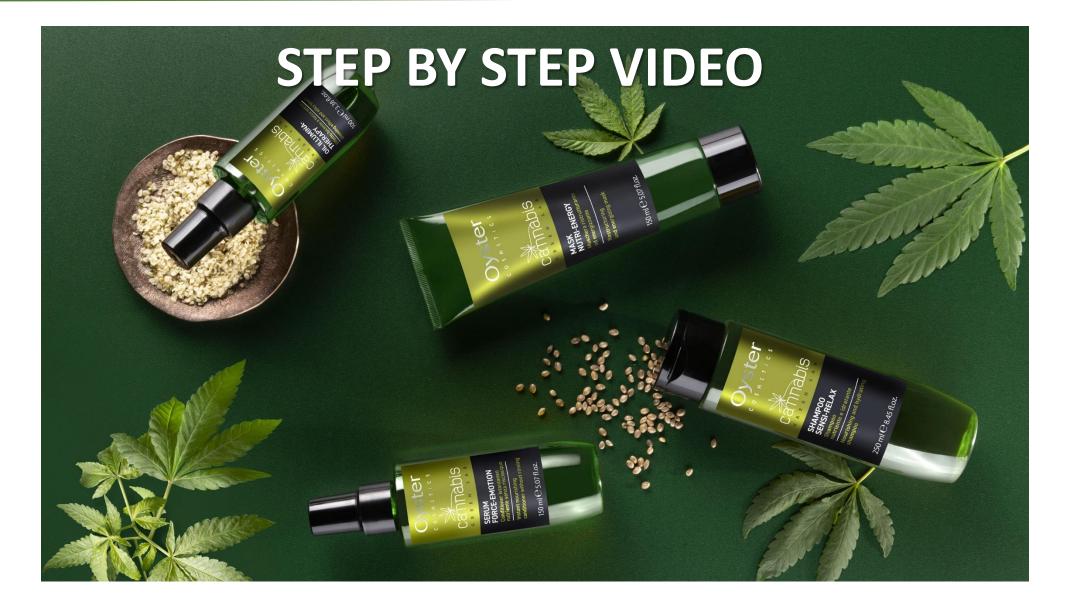

# **STEP BY STEP: MADNESS – thin hair**

#### STEP 1

Wet hair

**Pour** SENSI-RELAX 10 ml. SHAMPOO into your hand. **Add** 3 doses of ILLUMINA-THERAPY OIL

Warm between your hands to mix and activate the product

#### STEP 3

**Towel dry** hair **Warm** NUTRI-ENERGY 15 ml MASK between your hands

Apply, massage and comb roots, lengths and ends using your fingers

Leave on for a few minutes and keep on massaging from nape to forehead to add volume. Rinse

#### STEP 5

Warm FORCE- EMOTION SERUM between your hands

Apply by massaging ends, lengths and roots. Do not rinse

STEP 2

Form a soft lather Massage and apply product to lengths and ends as well Rinse

#### **STEP 4**

Rough dry with a hair dryer

STEP 6

Style Warm ILLUMINA – THERAPY OIL between your hands and apply to lengths and ends. Do not rinse