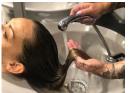

# **SALON RITUALS: PEACE – thick hair**

#### **Apply** by massaging ends, lengths and roots. Do not rinse.

STEP 2

Form a soft lather Massage and apply product to lengths and ends as well Rinse