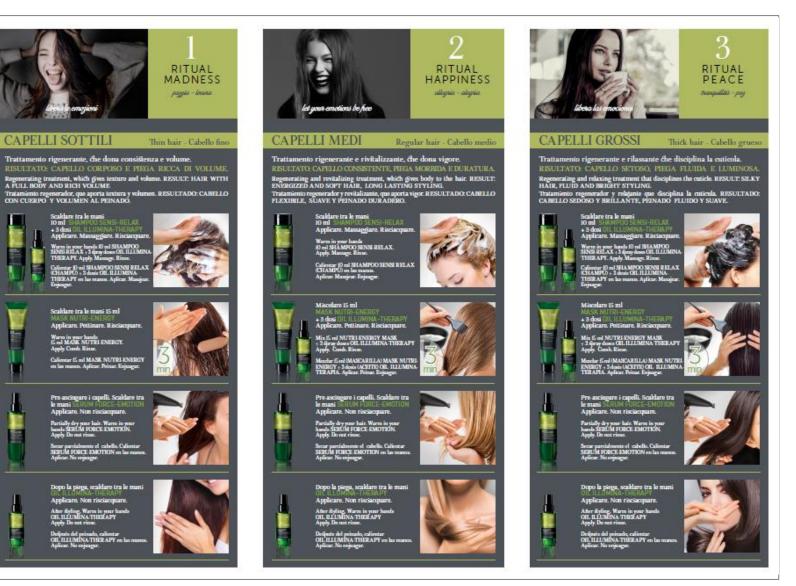

# **THE 3 RITUALS**

| RITUAL                                                                                                                                                       | SUITABLE FOR                                                                      | RESULT                                                      | HOW THE TREATMENT ACTS                                                                                                                                                                                         |
|--------------------------------------------------------------------------------------------------------------------------------------------------------------|-----------------------------------------------------------------------------------|-------------------------------------------------------------|----------------------------------------------------------------------------------------------------------------------------------------------------------------------------------------------------------------|
| <ol> <li>MADNESS<br/>TEXTURISING</li> <li>Regenerating and</li> <li>Revitalising Treatment that<br/>adds Strength and Volume</li> </ol>                      | THIN HAIR<br>lifeless and with no volume,<br>does not hold style                  | <b>Hair full of body</b><br>Full-bodied style               | <ul> <li>DEEP ACTION:</li> <li>Strengthens keratin structures</li> <li>Smoothes and seals all cuticle layers</li> <li>Regenerates the hydrolipidic film that protects hair</li> </ul>                          |
| 2. HAPPINESS<br>STRANGHTENING<br>Regenerating and<br>Revitalising Treatment that<br>adds Support and Vitality                                                | <b>REGULAR HAIR</b><br>difficult to manage when<br>styling, lifeless, static hair | <b>Strong hair</b><br>Soft, long-lasting styling            | <ul> <li>INTERMEDIATE ACTION:</li> <li>Revitalises and lowers outer cuticle layers</li> <li>Leaves hair soft and smooth</li> <li>Regenerates the hydrolipidic film that protects hair</li> </ul>               |
| <b>3. PEACE</b><br><b>ANTI-FRIZZ</b><br>Regenerating and<br>Revitalising Treatment that<br>smoothes cuticles.<br>Leaves hair <b>Shiny</b> and <b>Silky</b> . | THICK HAIR<br>dull, frizzy and unruly                                             | <b>Smooth and silky hair</b><br>Frizz-free, radiant styling | <ul> <li>ACTS ON OUTER CUTICLE LAYERS:</li> <li>Smooths and seals cuticles</li> <li>Eliminates frizz and leaves hair looking glossier</li> <li>Regenerates the hydrolipidic film that protects hair</li> </ul> |

# **STEP BY STEP: MADNESS – thin hair**

# HAPPINESS

Regular hair

# **SALON RITUALS: HAPPINESS – normal/regular hair**

# **SALON RITUALS: PEACE – thick hair**