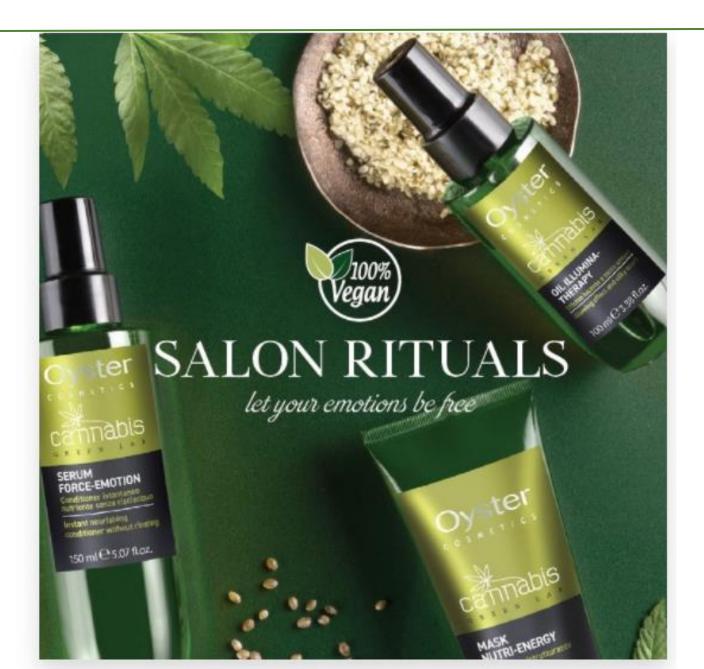

# **CANNABIS** is the

**REGENERATING and REVITALIZINIG** 

**VEGAN** Professional System

with **CANAPA SATIVA\_HEMP** 

for COLORED, TREATED AND BLEACHED HAIR

and its total well-being

# THE RANGE

Oil ILLUMINA-THERAPY 100ml

# **CANNABIS** line for COLOURED, TREATED and BLEACHED hair

# **3** REGENERATING **SALON PROFESSIONAL RITUALS**,

FOR COLORED, TREATED AND BLEACHED HAIR.