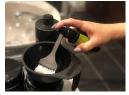

#### STEP 1

Wet hair

**Pour** SENSI-RELAX 10 ml. SHAMPOO into your hand. **Add** 3 doses of ILLUMINA-THERAPY OIL

Warm between your hands to mix and activate the product

#### STEP 1

**Wet** hair

**Pour** SENSI-RELAX 10 ml. SHAMPOO into your hand.

#### **STEP 1**

Wet hair

**Pour** SENSI-RELAX 10 ml. SHAMPOO into your hand. Add 3 doses of ILLUMINA-THERAPY OIL

Warm between your hands to mix and activate the product

Leave on for a few minutes and keep on combing and massaging with your 3 min. fingers Rinse