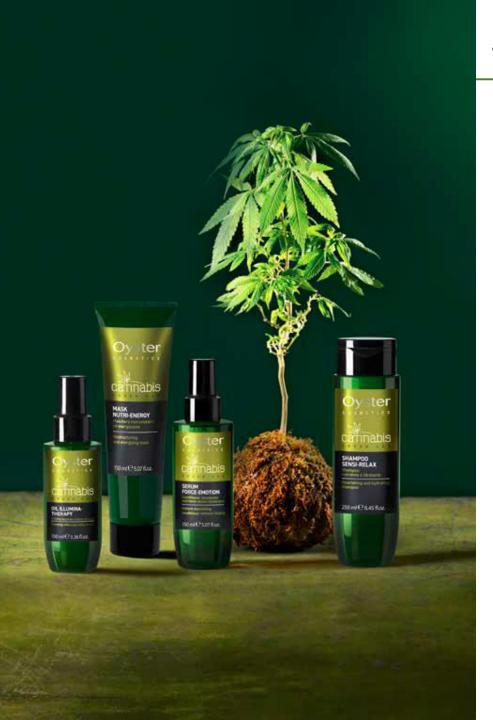

# THE RANGE

Oil ILLUMINA-THERAPY 100ml

#### HEMP SATIVA REGENERATING - REVITALISING LINE

The properties of hemp and active ingredients provide nourishing substances, thereby regenerating hair by acting on the shaft – leaving hair looking healthy, nourished, shiny, full of body and vitamins Transform your salon service into a global well-being experience, a relaxing moment for both the body and mind, as well as a moment to connect with your inner self, by acting on multiple levels: