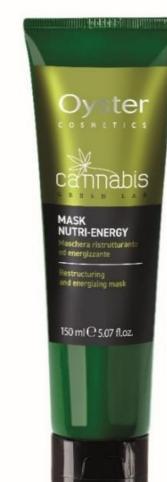

#### **NUTRI-ENERGY Mask**

#### **Restructuring and Energising**

pH: 2.50 - 3.50

**DESCRIPTION:** restructuring mask with an enveloping fragrance, for a pleasant energising sensation. Hemp seed oil nourishes, detangles and strengthens hair.

**FRAGRANCE:** musky, woody and enveloping. **TEXTURE:** soft and creamy.

**SUITABLE FOR**: coloured, treated and bleached hair, particularly effective on damaged, dehydrated and dull hair.

**RESULT:** stronger, plumper, nourished, silky and smooth hair.

DIRECTIONS: RINSE-OUT – Apply to wet hair – leave on for a few minutes – rinse.

BENEFITS: as well as acting as a nourishing mask, it adds body and volume even to short, thin hair.

**PRO TIPS:** to enhance the illuminating and detangling effect, add 3 doses of ILLUMINA-THERAPY OIL. Warm between your hands and apply on hair, working through lengths and ends.