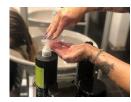

#### STEP 1

Wet hair

**Pour** SENSI-RELAX 10 ml. SHAMPOO into your hand. **Add** 3 doses of ILLUMINA-THERAPY OIL

Warm between your hands to mix and activate the product

#### STEP 1

**Wet** hair

**Pour** SENSI-RELAX 10 ml. SHAMPOO into your hand.

#### **STEP 1**

Wet hair

**Pour** SENSI-RELAX 10 ml. SHAMPOO into your hand. Add 3 doses of ILLUMINA-THERAPY OIL

Warm between your hands to mix and activate the product

Leave on for a few minutes and keep on combing and massaging with your 3 min. fingers Rinse