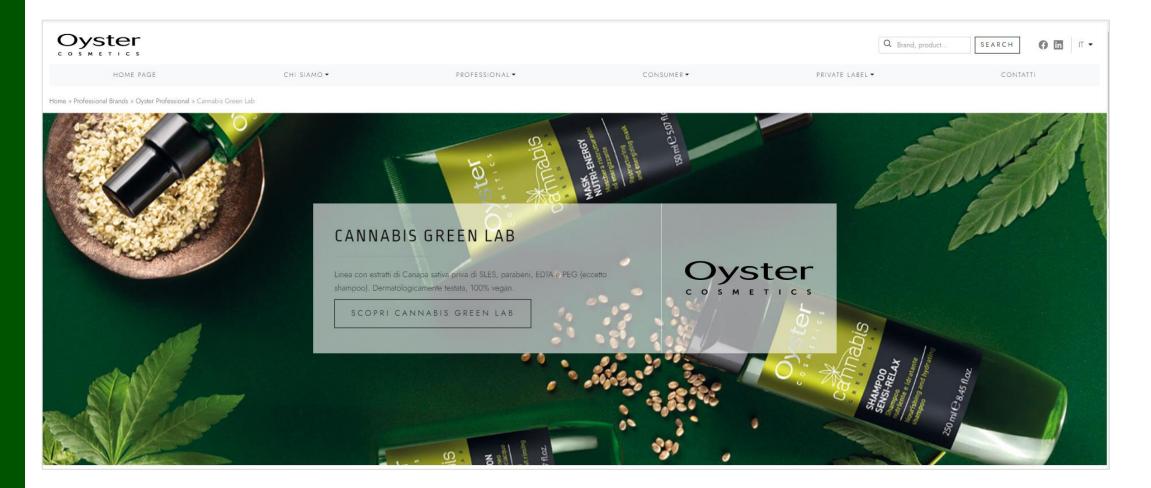

# WEB MINISITE GREEN LAB

# www.cannabisgreenlab.com

# **QR CODE**

**For Salon Rituals** 

| Oyste     |             |                |            | Q Brand, product | SEARCH | () in    | ⊺ ▼ |
|-----------|-------------|----------------|------------|------------------|--------|----------|-----|
| HOME PAGE | CHI SIAMO - | PROFESSIONAL - | CONSUMER - | PRIVATE LAB      | EL 🕶   | CONTATTI |     |

Home » Professional Brands » Oyster Professional » Cannabis Green Lab » Salon rituals

1

Trattamenti di rigenerazione totale per capelli colorati, trattati e decolorati con i prodotti Cannabis Green Lab.