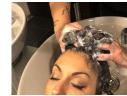

#### STEP 1

Wet hair

**Pour** SENSI-RELAX 10 ml. SHAMPOO into your hand. **Add** 3 doses of ILLUMINA-THERAPY OIL

Warm between your hands to mix and activate the product

#### STEP 1

**Wet** hair

**Pour** SENSI-RELAX 10 ml. SHAMPOO into your hand.

#### **STEP 1**

Wet hair

**Pour** SENSI-RELAX 10 ml. SHAMPOO into your hand. Add 3 doses of ILLUMINA-THERAPY OIL

Warm between your hands to mix and activate the product

Leave on for a few minutes and keep on combing and massaging with your 3 min. fingers Rinse