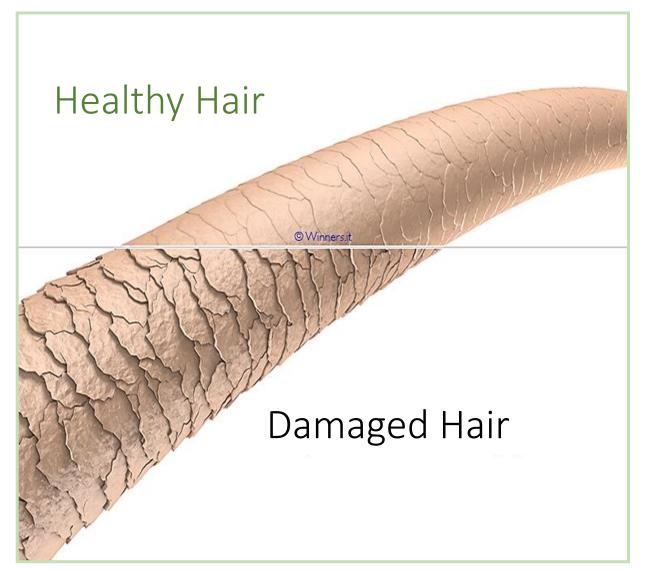

# **TREATED AND DAMAGED HAIR: NEED**

- The hydrolipidic film becomes thinner and no longer ensures a protective barrier for hair
- The cuticle opens when hair is damaged and loses moisture, becoming dull and frizzy
- The keratin structure is weakened and hair becomes fragile, porous and dull

# **TREATED AND DAMAGED HAIR: CANNABIS SOLUTION**

- Provides the necessary HYDRATION for the hair's structure
- **RESTORES the hydrolipidic film**
- SEALS cuticles
- STRENGTHENS the keratin structure
- **REINVIGORATES** hair from roots to ends

# **TREATED AND DAMAGED HAIR: CANNABIS SOLUTION**

REGENERATED

AND «BORN AGAIN»