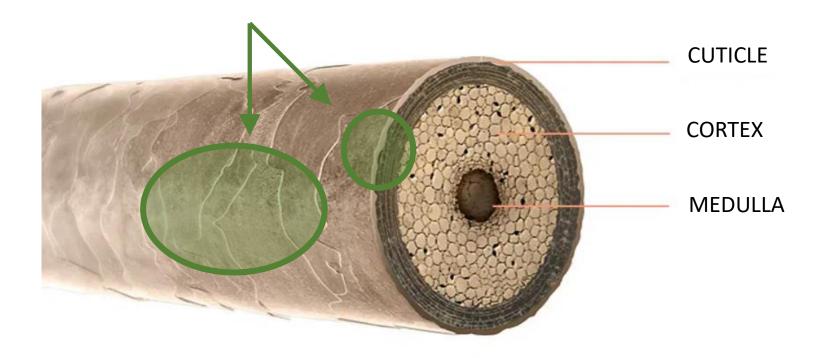

# HOW THE CANNABIS REGENERATING SYSTEM WORKS

BUT not all hair is the same!

Cannabis acts differently on:

- THIN HAIR
- **REGULAR HAIR**
- THICK HAIR

### ON THIN HAIR CANNABIS PENETRATES DEEP DOWN INTO HAIR FIBRES:

- Strengthens the keratin structure, adding body and vitality
- **Smoothes** all cuticle layers to provide support and volume
- Regenerates the hydrolipidic film that protects hair