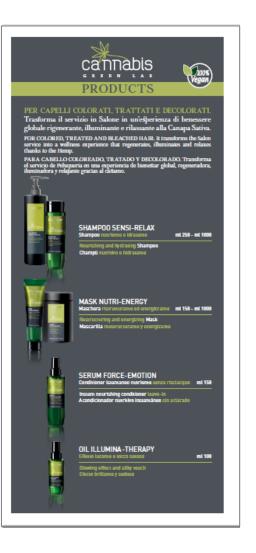

#### SENSI-RELAX shampoo

#### **NUTRI-ENERGY Mask**

Instant nourishing leave-in conditioner pH: 2.50 – 3.50

**DESCRIPTION:** instant leave-in conditioner with an enveloping fragrance that gives hair strength and vitality. Hemp seed oil hydrates and nourishes hair, eliminating frizz.

#### **ILLUMINA-THERAPY OIl**